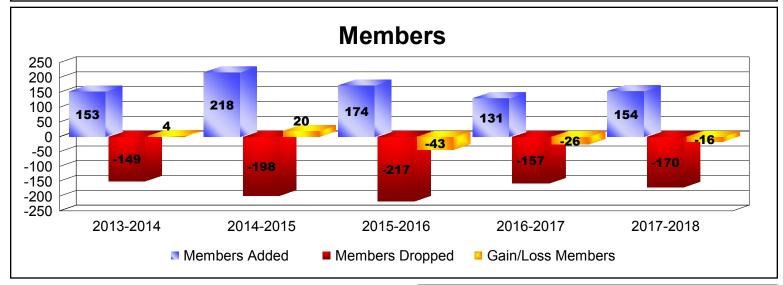

| Year      | New<br>Clubs | Dropped<br>Clubs | Gain/<br>Loss<br>Clubs | New<br>Members | Charter<br>Members | Reinstate<br>Members | Transfer<br>Members | Total<br>Member<br>Added | Total<br>Members<br>Dropped | Gain/<br>Loss<br>Members |
|-----------|--------------|------------------|------------------------|----------------|--------------------|----------------------|---------------------|--------------------------|-----------------------------|--------------------------|
| 2013-2014 | 0            | 0                | 0                      | 138            | 0                  | 3                    | 12                  | 153                      | -149                        | 4                        |
| 2014-2015 | 2            | -3               | -1                     | 138            | 52                 | 4                    | 24                  | 218                      | -198                        | 20                       |
| 2015-2016 | 1            | 0                | 1                      | 118            | 28                 | 6                    | 22                  | 174                      | -217                        | -43                      |
| 2016-2017 | 0            | 0                | 0                      | 112            | 1                  | 4                    | 14                  | 131                      | -157                        | -26                      |
| 2017-2018 | 0            | -2               | -2                     | 133            | 2                  | 3                    | 16                  | 154                      | -170                        | -16                      |
| Average   | 1            | -1               | 0                      | 128            | 17                 | 4                    | 18                  | 166                      | -178                        | -12                      |
| 2 1 0     | 0            | 0                | 2                      |                | 1 0                | 1                    | 0_0                 | 0 0                      |                             |                          |
| -1        |              |                  |                        |                |                    |                      |                     |                          | -2 -2                       |                          |
| -3        | 2013-20      | )14              | 2014-                  | 2015           | 2015-20            | 016                  | 2016-2017           | ,                        | 2017-2018                   |                          |